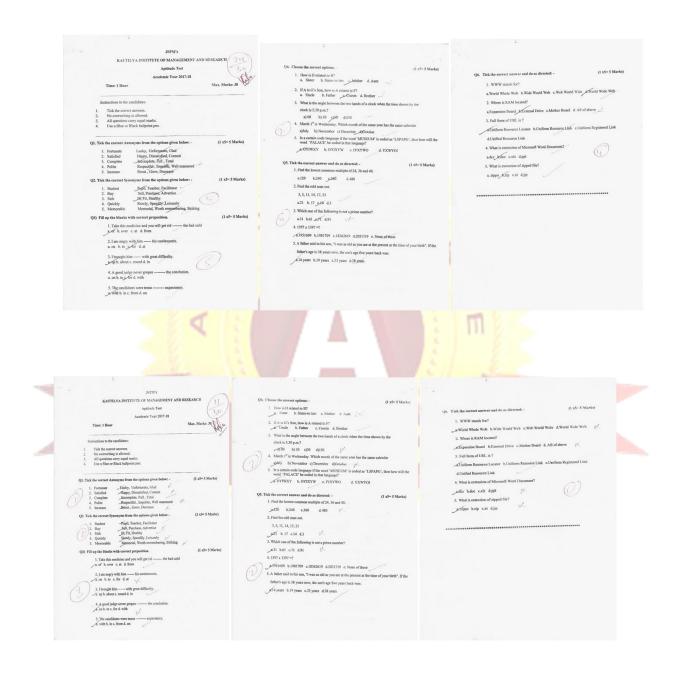

#### Sample of Slow Learners Answer sheet The same approach is been used to identify the Advanced Learners too.