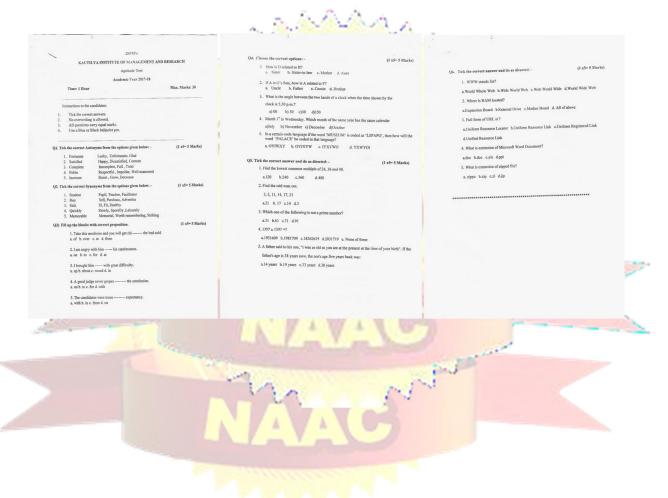

### <u>Mechanism followed by the institute to identify Slow and Fast Learners</u> Aptitude Test is been conducted for the entire Class to Identify Slow and Advanced Learners

Dr.H.D.Patil B.E., MBA, PH.D DIRECTOR

2.2.1 Aptitude Test Question paper

Aptitude Test helped to identify Slow Learners and fast learners based on the scores and also through individual GFM meetings with the concerned GFM.

| Append Yer     1. Bine X. Mandar You 2015 0     0. So X. Made     0. So X. Made Xee Yee     0. So X. Made Xee Yee Yee Yee Yee Yee Yee Yee Yee Ye                                                                                                                                                                                                                                                                                                                                                                                                                                                                                                                                                                                                                                                                                                                                                                                                                                                                                                                                                                                                                                                                                                                                                                                                                                                                                                                                                                                                                                                                                                    | KALTELYA DISTITUTE OF ALCASED                                                                                                                     | INT AND REMARCH | Q4. Chose the correct options - (2 x8= 5 Marke)                                                                                                                                                                                                                                                                                                                                                                   |                                                                                                                                                                                                 |
|---------------------------------------------------------------------------------------------------------------------------------------------------------------------------------------------------------------------------------------------------------------------------------------------------------------------------------------------------------------------------------------------------------------------------------------------------------------------------------------------------------------------------------------------------------------------------------------------------------------------------------------------------------------------------------------------------------------------------------------------------------------------------------------------------------------------------------------------------------------------------------------------------------------------------------------------------------------------------------------------------------------------------------------------------------------------------------------------------------------------------------------------------------------------------------------------------------------------------------------------------------------------------------------------------------------------------------------------------------------------------------------------------------------------------------------------------------------------------------------------------------------------------------------------------------------------------------------------------------------------------------------------------------------------------------------------------------------------------------------------------------------------------------------------------------------------------------------------------------------------------------------------------------------------------------------------------------------------------------------------------------------------------------------------------------------------------------------------------------------|---------------------------------------------------------------------------------------------------------------------------------------------------|-----------------|-------------------------------------------------------------------------------------------------------------------------------------------------------------------------------------------------------------------------------------------------------------------------------------------------------------------------------------------------------------------------------------------------------------------|-------------------------------------------------------------------------------------------------------------------------------------------------------------------------------------------------|
| Interface                                                                                                                                                                                                                                                                                                                                                                                                                                                                                                                                                                                                                                                                                                                                                                                                                                                                                                                                                                                                                                                                                                                                                                                                                                                                 | Aptimic Test<br>Academic Your 201                                                                                                                 |                 | <ul> <li>Storr A. Statewicker &amp; Addam J. Ann.</li> <li>E. A. &amp; U. San, New &amp; Andread St. 17</li> </ul>                                                                                                                                                                                                                                                                                                | Qs. Task the control answer and the distribution<br>1. WWW much for?                                                                                                                            |
| 1. Porture       Lab, Underson (Ed)       An expective (Specific (S                                 | Instructions to the anddates:<br>I. Tak the constat across.<br>Discounting in allows.<br>J. All questions users quart and marks.                  | 1               | What is the angle between the two hands of a clock when the time shows by the<br>initial is 3.5 g p.m.?<br>#000 1033 - 000 4050     4. Mands 1° is Washensing. Which results of the same year has the pather calendar<br>#040 - 00 Nonesther 4) December 40 No.1012 of an other at \$2020Y. they have will due<br>8. In a contribution the temponger 400 needs 4000N20 of an other at \$2020Y. they have will due | 2. When is RAM Source?<br>Alignments Bowel & External Drive Alberte House & Albert down<br>3. Fed Item of URL #7<br>Albelium Resource Locate: Ministers Resource Lock: Albelium Registered Link |
| QC. Tack the constructions provide the first prov | Europan Lacky, Unfortunen, Und     Saciafad Heyry, Nouclefad, Contem     Complete Bauespires, Fu3, Total     A Pulas Respected, Impedim, Wall nam |                 | <ul> <li>NTINCY IL OTINY &amp; TYXYED</li> <li>A YXXYED</li> <li>Of This for ensent samere and de as directal: - (1 als-5 Market)</li> <li>1 Field for lowest common subject of 25, 38 and 46.</li> </ul>                                                                                                                                                                                                         | adex todes calls dapt<br>5. What is examine of steped Elle?                                                                                                                                     |
| Qii Jifia gia da Maka wita aning populition.     (1) 50 - 50 - 50 - 50 - 50 - 50 - 50 - 50                                                                                                                                                                                                                                                                                                                                                                                                                                                                                                                                                                                                                                                                                                                                                                                                                                                                                                                                                                                                                                                                                                                                                                                                                                                                                                                                                                                                                                                                                                                                                                                                                                                                                                                                                                                                                                                                                                                                                                                                                    | 1. Studiest. Pupil, Tember, Facilitator<br>2. Boy Sell, Pacificat, Advantia<br>3. Stak. BL, PA, Studies,<br>4. Quickly Shorely, Spondby Jacomby   |                 | X, S, H, M, CT, 21<br>821 N, 17 4:14 4:3<br>3. Which one of the following is not a prime mandwart                                                                                                                                                                                                                                                                                                                 |                                                                                                                                                                                                 |
|                                                                                                                                                                                                                                                                                                                                                                                                                                                                                                                                                                                                                                                                                                                                                                                                                                                                                                                                                                                                                                                                                                                                                                                                                                                                                                                                                                                                                                                                                                                                                                                                                                                                                                                                                                                                                                                                                                                                                                                                                                                                                                               | 1. That this medicine and you will get 64                                                                                                         | n had cold      | 4, 1597 a (1597 =?)<br>a.395(1609 - b.398(1599 - c.385(4593 + c.2855739 - e. None of these<br>5. A finite solid to his son, 'T was as all in you are at the present at the time of your high?. If the<br>finite's age is 28 years now, the sock age free years hack way:                                                                                                                                          |                                                                                                                                                                                                 |