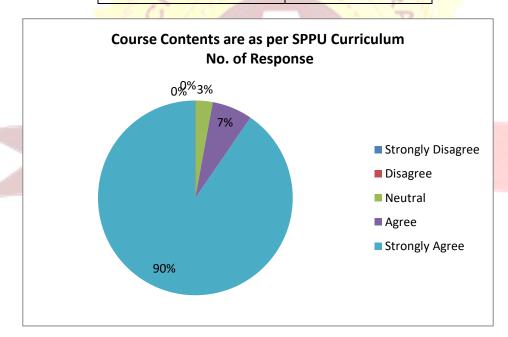

#### 1. Students Feedback Item wise

| A | Course Contents are as per SPPU Curriculum |                 |  |
|---|--------------------------------------------|-----------------|--|
|   | Response                                   | No. of Response |  |
|   | Strongly Disagree                          | 0               |  |
|   | Disagree                                   | 0               |  |
|   | Neutral                                    | 6               |  |
|   | Agree                                      | 14              |  |
|   | Strongly Agree                             | 189             |  |