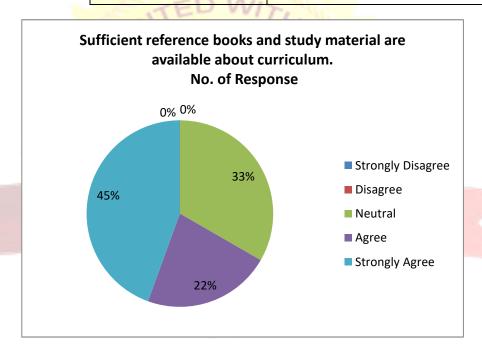

### **NAAC ACCREDITED WITH "A" GRADE**

Gat. No. 720 (1&2), Wagholi, Pune-Nagar Road, Pune-412 207.
PH: 020-67335100 E-mail: director@jspmkimr.edu.in

Website: www.jspmkimr.edu.in

DIRECTOR

| В | Sufficient reference books and study material are available about curriculum |                 |
|---|------------------------------------------------------------------------------|-----------------|
|   | Response                                                                     | No. of Response |
|   | Strongly Disagree                                                            | 0               |
|   | Disagree                                                                     | 0               |
|   | Neutral                                                                      | 6               |
|   | Agree                                                                        | 4               |
|   | Strongly Agree                                                               | 8               |