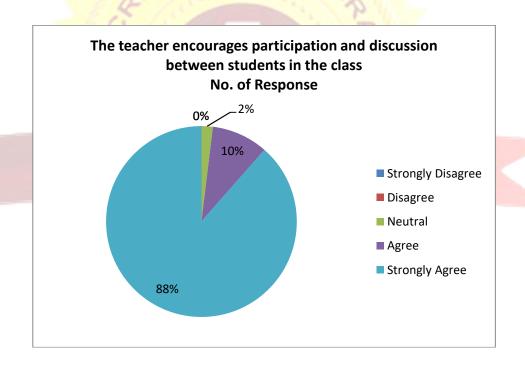

B.E., MBA, PH.D

DIRECTOR

| G | The teacher encourages participation and discussion between students in the class |                 |  |
|---|-----------------------------------------------------------------------------------|-----------------|--|
|   | Response                                                                          | No. of Response |  |
|   | Strongly Disagree                                                                 | 0               |  |
|   | Disagree                                                                          | 0               |  |
|   | Neutral                                                                           | 4               |  |
|   | Agree                                                                             | 22              |  |
|   | Strongly Agree                                                                    | 183             |  |