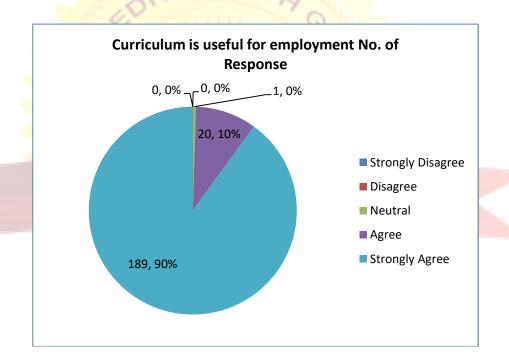

### **NAAC ACCREDITED WITH "A" GRADE**

Gat. No. 720 (1&2), Wagholi, Pune-Nagar Road, Pune-412 207.
PH: 020- 67335100 E-mail: director@jspmkimr.edu.in

Website: www.jspmkimr.edu.in

| Е | Curriculum is useful for employment |                 |  |
|---|-------------------------------------|-----------------|--|
|   | Response                            | No. of Response |  |
|   | Strongly Disagree                   | 0               |  |
|   | Disagree                            | 0               |  |
|   | Neutral                             | 1               |  |
|   | Agree                               | 20              |  |
|   | Strongly Agree                      | 189             |  |