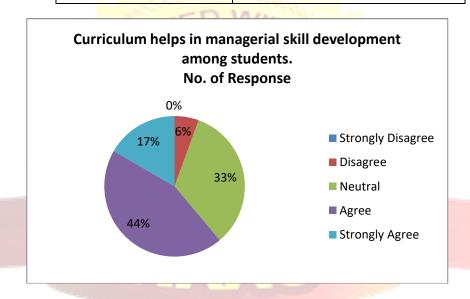

Dr.H.D.Patil

DIRECTOR

| С | Curriculum helps in managerial skill development among students |                 |
|---|-----------------------------------------------------------------|-----------------|
|   | Response                                                        | No. of Response |
|   | Strongly Disagree                                               | 0               |
|   | Disagree                                                        | 1               |
|   | Neutral                                                         | 6               |
|   | Agree                                                           | 8               |
|   | Strongly Agree                                                  | 3               |