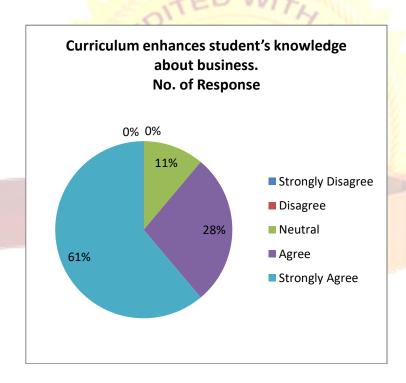

Dr.H.D.Patil

DIRECTOR

| С | Curriculum enhances student's knowledge about business |                 |
|---|--------------------------------------------------------|-----------------|
|   | Response                                               | No. of Response |
|   | Strongly Disagree                                      | 0               |
|   | Disagree                                               | 0               |
|   | Neutral                                                | 4               |
|   | Agree                                                  | 10              |
|   | Strongly Agr <mark>ee</mark>                           | 22              |