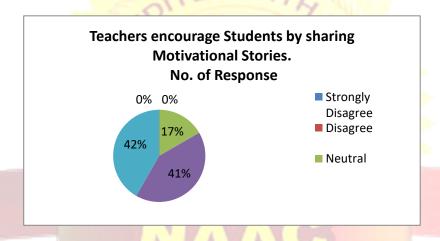

Dr.H.D.Patil

B.E., MBA, PH.D DIRECTOR

| Е | Teachers encourage Students by sharing Motivational Stories |                 |
|---|-------------------------------------------------------------|-----------------|
|   | Response                                                    | No. of Response |
|   | Strongly Disagree                                           | 0               |
|   | Disagree                                                    | 0               |
|   | Neutral                                                     | 6               |
|   | Agree                                                       | 15              |
|   | Strongly Agree                                              | 15              |