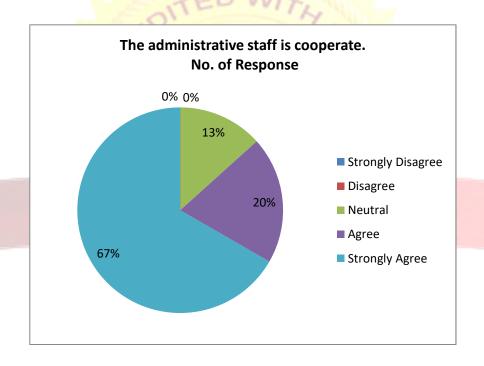

Dr.H.D.Patil

B.E., MBA, PH.D DIRECTOR

| Н | The administrative staff is cooperate |    |
|---|---------------------------------------|----|
|   | Response No. of Response              |    |
|   | Strongly Disagree                     | 0  |
|   | Disagree                              | 0  |
|   | Neutral                               | 2  |
|   | Agree                                 | 3  |
|   | Strongly Agree                        | 10 |