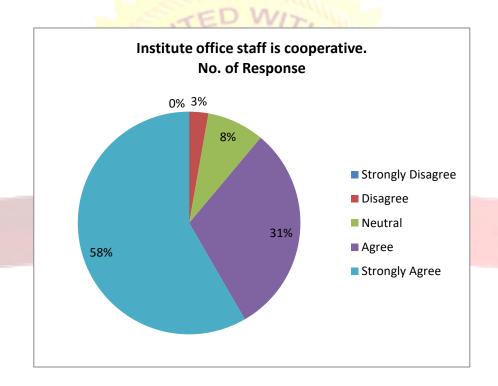

| D | Institute office staff is coop | Institute office staff is cooperative . |  |
|---|--------------------------------|-----------------------------------------|--|
|   | Response                       | No. of Response                         |  |
|   | Strongly Disagree              | 0                                       |  |
|   | Disagree                       | 1                                       |  |
|   | Neutral                        | 3                                       |  |
|   | Agree                          | 11                                      |  |
|   | Strongly Agree                 | 21                                      |  |