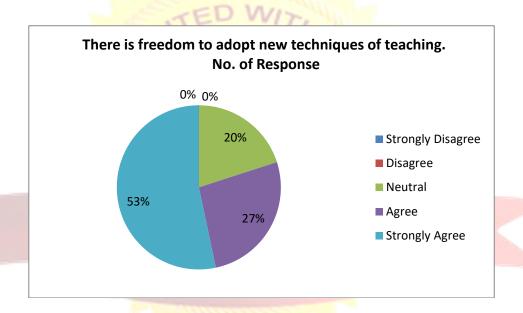

Dr.H.D.Patil B.E., MBA, PH.D DIRECTOR

| G | The environment in the college is conducive to teaching |                 |
|---|---------------------------------------------------------|-----------------|
|   | Response                                                | No. of Response |
|   | Strongly Disagree                                       | 0               |
|   | Disagree                                                | 2               |
|   | Neutral                                                 | 1               |
|   | Agree                                                   | 2               |
|   | Strongly Agree                                          | 10              |