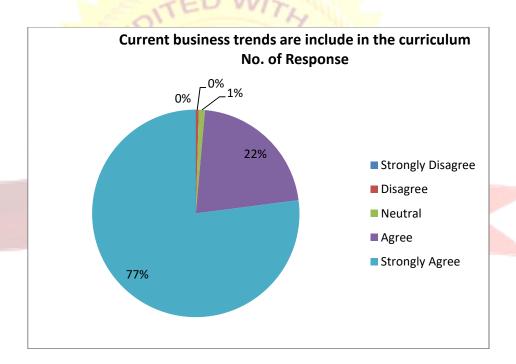

### **NAAC ACCREDITED WITH "A" GRADE**

Gat. No. 720 (1&2), Wagholi, Pune-Nagar Road, Pune-412 207.
PH: 020-67335100 E-mail: director@jspmkimr.edu.in

Website: www.jspmkimr.edu.in

| D | Current business trends are include in the curriculum |                 |  |
|---|-------------------------------------------------------|-----------------|--|
|   | Response                                              | No. of Response |  |
|   | Strongly Disagree                                     | 0               |  |
|   | Disagree                                              | 1               |  |
|   | Neutral                                               | 2               |  |
|   | Agree                                                 | 45              |  |
|   | Strongly Agree                                        | 161             |  |