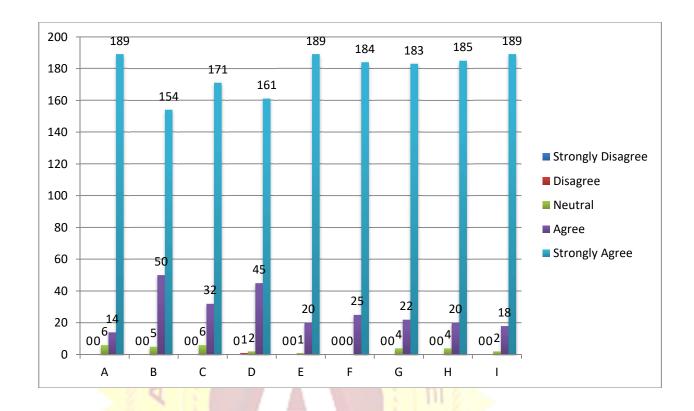

### 1. Students Feedback Analysis

Students for the batch 2021-2022 had given feedback as follows. Feedback was received, collected and analyzed for further plan of action.

Total respondents:- 209

| Parameter | Item Statement                                                                          | Strongly<br>Disagree | Disagree | Neutral | Agree | Strongly<br>Agree | Total |
|-----------|-----------------------------------------------------------------------------------------|----------------------|----------|---------|-------|-------------------|-------|
| A         | Course Contents are as per SPPU Curriculum                                              | 0                    | 0        | 6       | 14    | 189               | 209   |
| В         | Curriculum helps in intellectual development                                            | 0                    | 0        | 5       | 50    | 154               | 209   |
| С         | Curriculum delivery by faculty members is satisfactory                                  | 0                    | 0        | 6       | 32    | 171               | 209   |
| D         | Current business trends are include in the curriculum                                   | 0                    | 01       | 2       | 45    | 161               | 209   |
| E         | Curriculum is useful for employment                                                     | 0                    | 0        | 1       | 20    | 189               | 210   |
| F         | The teacher communicates clearly and inspires me by his/her teaching                    | 0                    | 0        | 0       | 25    | 184               | 209   |
| G         | The teacher encourages participation and discussion between students in the class       | 0                    | 0        | 4       | 22    | 183               | 209   |
| Н         | The teacher uses teaching aid, handouts, suitable references power point presentations. | 0                    | 0        | 4       | 20    | 185               | 209   |
| I         | The teacher completes the entire syllabus in time                                       | 0                    | 0        | 2       | 18    | 189               | 209   |