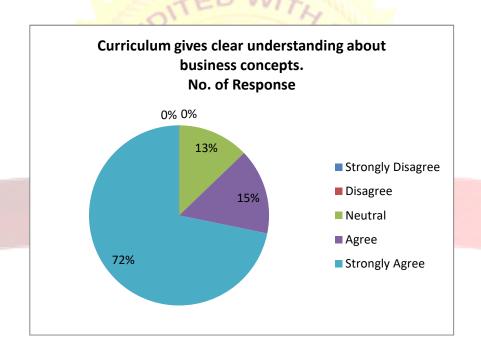

Dr.H.D.Patil B.E. , MBA, PH.D DIRECTOR

| В | Curriculum gives clear understanding about business concepts |                 |
|---|--------------------------------------------------------------|-----------------|
|   | Response                                                     | No. of Response |
|   | Strongly Disagree                                            | 0               |
|   | Disagree                                                     | 0               |
|   | Neutral                                                      | 5               |
|   | Agree                                                        | 6               |
|   | Strongly Agree                                               | 28              |