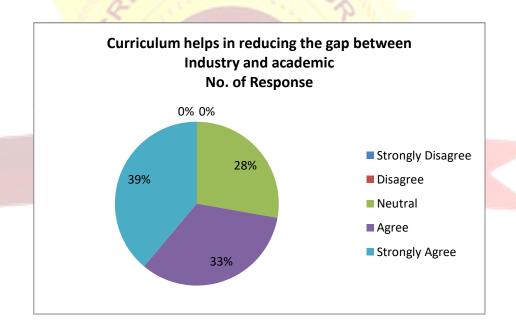

### 2. Teachers Feedback item wise

| A | Curriculum helps in reducing the gap between Industry and academic |       |
|---|--------------------------------------------------------------------|-------|
|   | Response No. of Response                                           |       |
|   | Strongly Disagree                                                  | 0     |
|   | Disagree                                                           | 0     |
|   | Neutral                                                            | 5     |
|   | Agree                                                              | 6     |
|   | Strongly Agree                                                     | NIT 7 |