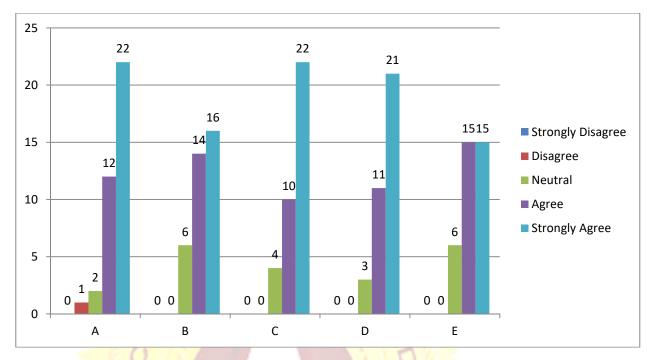

### 3. Alumni Feedback Analysis

Alumni Students for the batch 2021-2022 had give feedback as follows. Feedback was received, collected and analyzed for further plan of action.

|           | Total respondents: 39                                                              | Alumni feedback      |          |         |       |                   |       |
|-----------|------------------------------------------------------------------------------------|----------------------|----------|---------|-------|-------------------|-------|
| Parameter | Item Statement                                                                     | Strongly<br>Disagree | Disagree | Neutral | Agree | Strongly<br>Agree | Total |
| A         | Curriculum is helpful in career development                                        | 0                    | 0        | 6       | 5     | 28                | 39    |
| В         | Curriculum gives clear understanding about business concepts                       | V 0 -                | 0        | 5       | 6     | 28                | 39    |
| С         | Curriculum offers various options to choose specialization                         | 0                    | 0        | 6       | 4     | 29                | 39    |
| D         | Curriculum improves learning ability                                               | 0                    | 1        | 6       | 8     | 24                | 39    |
| Е         | New trends about business are included in curriculum, Proud to be KIMR alumni      | 0                    | 0        | 5       | 2     | 32                | 39    |
| F         | Institute organizes value added activities for overall development of the students | 0                    | 0        | 6       | 4     | 29                | 39    |
| G         | Institute support students placement                                               | 0                    | 0        | 4       | 1     | 34                | 39    |

В

С

Α

Alumni had given feedback as satisfied for the curriculum help in carrier development. The feedback on curriculum by alumni was also relatively positive. Alumni agreed about the curriculum courses are up date with current business trends.

D

Feedback analysis: From Alumni feedback it is inferred that most of the Alumni students were satisfies about business domain knowledge from the curriculum. Alumni are satisfied about various specializations option are provided to them. They were happy about Institute and willing to visit campus again.