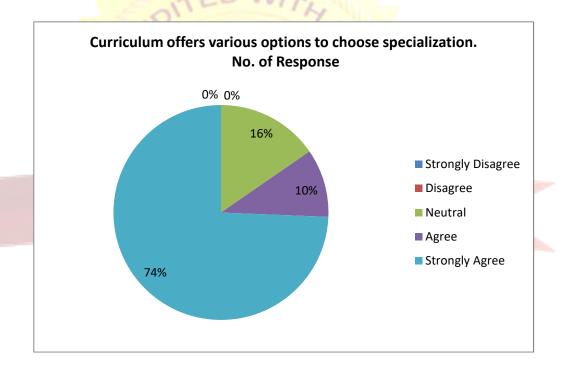

### **NAAC ACCREDITED WITH "A" GRADE**

Gat. No. 720 (1&2), Wagholi, Pune-Nagar Road, Pune-412 207.
PH: 020- 67335100 E-mail: director@jspmkimr.edu.in

Website: www.jspmkimr.edu.in

DIRECTOR

| С | Curriculum offers various options to choose specialization |                 |
|---|------------------------------------------------------------|-----------------|
|   | Response                                                   | No. of Response |
|   | Strongly Disagree                                          | 0               |
|   | Disagree                                                   | 0               |
|   | Neutral                                                    | 6               |
|   | Agree                                                      | 4               |
|   | Strongly Agree                                             | 29              |