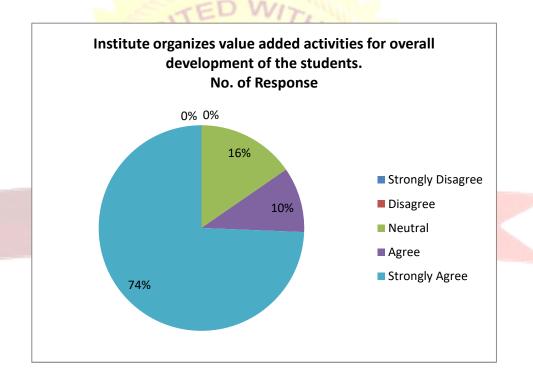

### **NAAC ACCREDITED WITH "A" GRADE**

Gat. No. 720 (1&2), Wagholi, Pune-Nagar Road, Pune-412 207.
PH: 020-67335100 E-mail: director@jspmkimr.edu.in

Website: www.jspmkimr.edu.in

Dr.H.D.Patil

DIRECTOR

| F | Institute organizes value added activities for overall development of the students |                 |
|---|------------------------------------------------------------------------------------|-----------------|
|   | Response                                                                           | No. of Response |
|   | Strongly Disagree                                                                  | 0               |
|   | Disagree                                                                           | 0               |
|   | Neutral                                                                            | 6               |
|   | Agree                                                                              | 4               |
|   | Strongly Agree                                                                     | 29              |