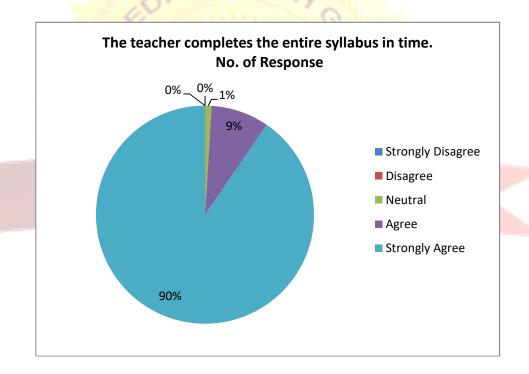

The teacher completes the entire syllabus in time

Response

No. of Response

Strongly Disagree

0

Disagree

0

Neutral

2

Agree

18

Strongly Agree