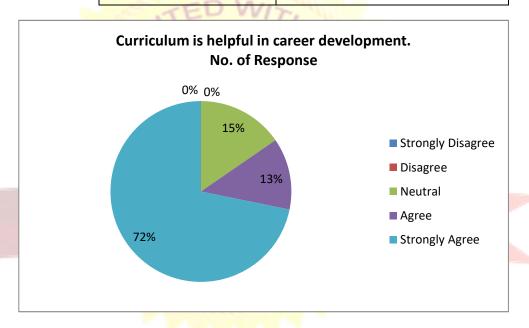

| A | Curriculum is helpful in career development |    |
|---|---------------------------------------------|----|
|   | Response No. of Response                    |    |
|   | Strongly Disagree                           | 0  |
|   | Disagree                                    | 0  |
|   | Neutral                                     | 6  |
|   | Agree                                       | 5  |
|   | Strongly Agree                              | 28 |