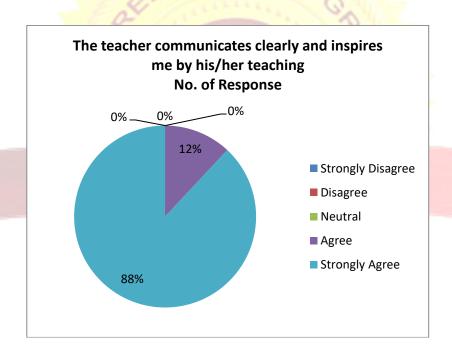

Dr.H.D.Patil

DIRECTOR

| F | The teacher communicates clearly and inspires me by his/her teaching |                 |  |
|---|----------------------------------------------------------------------|-----------------|--|
|   | Response                                                             | No. of Response |  |
|   | Strongly Disagree                                                    | 0               |  |
|   | Disagree                                                             | 0               |  |
|   | Neutral                                                              | 0               |  |
|   | Agree                                                                | 25              |  |
|   | Strongly Agree                                                       | 184             |  |