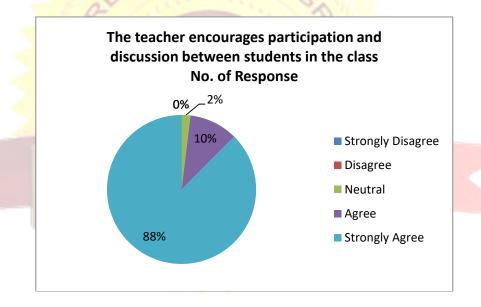

B.E., MBA, PH.D

DIRECTOR

| G | The teacher encourages participation and discussion between students in the class |                 |  |
|---|-----------------------------------------------------------------------------------|-----------------|--|
|   | Response                                                                          | No. of Response |  |
|   | Strongly Disagree                                                                 | 0               |  |
|   | Disagree                                                                          | 0               |  |
|   | Neutral                                                                           | 4               |  |
|   | Agree                                                                             | 22              |  |
|   | Strongly Agree                                                                    | 183             |  |