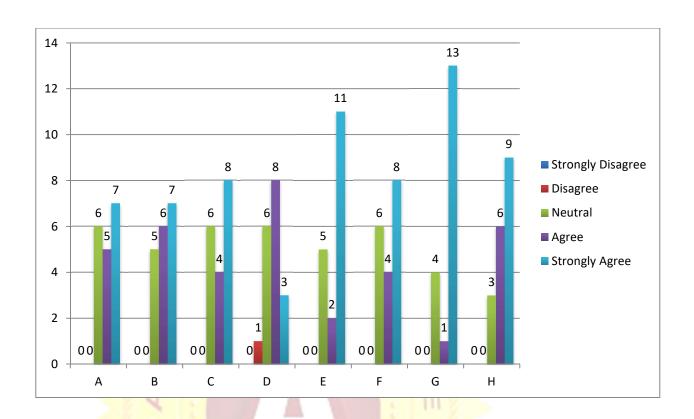

### 2. Teacher Feedback analysis

Teacher's during the batch 2021-2022 had given feedback as follows. Feedback was reieve, collected and analysed for further plan of action.

Total Respondents: 18

| Parameter | Item Statement                                                                                                                   | Strongly<br>Disagree | Disagree | Neutral | Agree | Strongly<br>Agree | Total |
|-----------|----------------------------------------------------------------------------------------------------------------------------------|----------------------|----------|---------|-------|-------------------|-------|
| A         | Curriculum helps in reducing the gap between Industry and academic                                                               | 0                    | 0        | 6       | 5     | 7                 | 18    |
| В         | Sufficient reference books and study material are available about curriculum                                                     | 0                    | 0        | 5       | 6     | 7                 | 18    |
| С         | Curriculum helps in managerial skill development among students                                                                  | 0                    | 0        | 6       | 4     | 8                 | 18    |
| D         | Curriculum enriches domain knowledge about business                                                                              | 0                    | 1        | 6       | 8     | 3                 | 18    |
| E         | Curriculum includes cross cutting issues like human values, Gender Sensitivity, Personality development and professional ethics. | 0                    | 0        | 5       | 2     | 11                | 18    |
| F         | There is freedom to adopt new techniques of teaching                                                                             | 0                    | 0        | 6       | 4     | 8                 | 18    |
| G         | The environment in the college is conducive to teaching                                                                          | 0                    | 0        | 4       | 1     | 13                | 18    |
| H         | The administrative staff is cooperate                                                                                            | 0                    | 0        | 3       | 6     | 9                 | 18    |

Que: Any specific suggestion? Teacher gave no specific suggestions.

Feedback analysis: From teachers feedback it is inferred that majority of teachers were satisfied for Curriculum framed to reduce the gap between industry and academic. Average teachers were agreed bout curriculum help in student managerial skills. All faculty teachers were agreed about curriculum enriched due to sufficient reference books were available as per the curriculum.

Teachers are highly satisfied by the administrative staff cooperation in its institute.