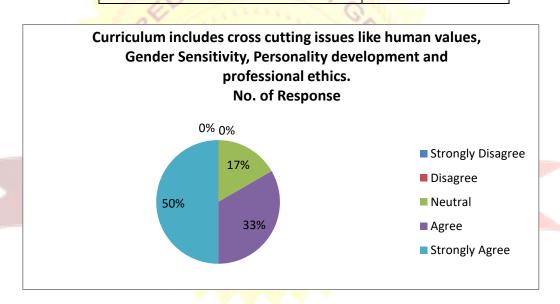

Dr.H.D.Patil

B.E., MBA, PH.D DIRECTOR

| F | There is freedom to adopt new techniques of teaching |                 |
|---|------------------------------------------------------|-----------------|
|   | Responses                                            | No. of Response |
|   | Strongly Disagree                                    | 0               |
|   | Disagree                                             | 0               |
|   | Neutral                                              | 3               |
|   | Agree                                                | 4               |
|   | Strongly Agree                                       | 8               |