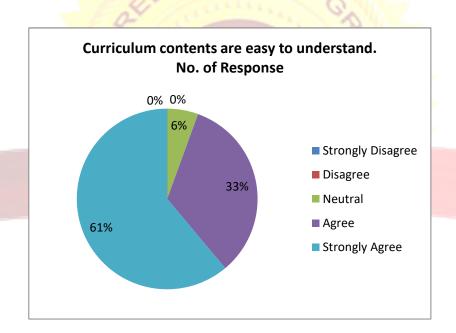

### 4. Parents Feedback item wise

| A | Curriculum contents are easy to understand |                 |
|---|--------------------------------------------|-----------------|
|   | Response                                   | No. of Response |
|   | Strongly Disagree                          | 0               |
|   | Disagree                                   | 0               |
|   | Neutral                                    | 2               |
|   | Agree                                      | 12              |
|   | Strongly Agree                             | 22              |