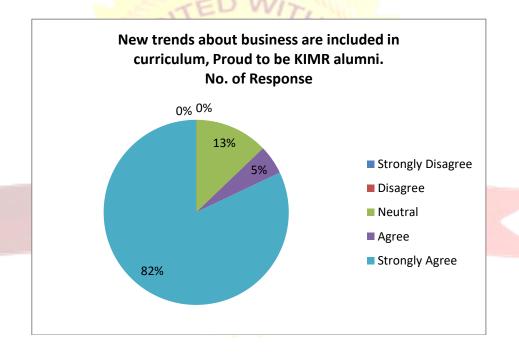

Dr.H.D.Patil

DIRECTOR

| Е | New trends about business are included in curriculum, Proud to be KIMR alumni |                 |
|---|-------------------------------------------------------------------------------|-----------------|
|   | Response                                                                      | No. of Response |
|   | Strongly Disagree                                                             | 0               |
|   | Disagree                                                                      | 0               |
|   | Neutral                                                                       | 5               |
|   | Agree                                                                         | 2               |
|   | Strongly Agree                                                                | 32              |