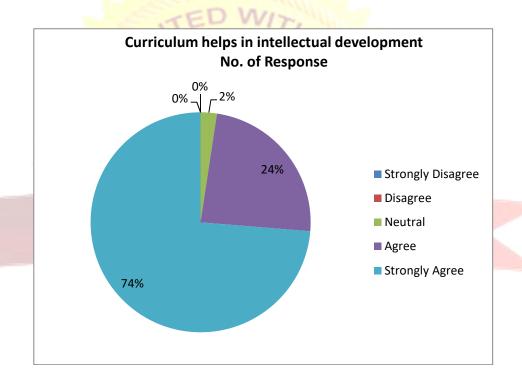

Dr.H.D.Patil

DIRECTOR

| В | Curriculum helps in intellectual development |                 |  |
|---|----------------------------------------------|-----------------|--|
|   | Response                                     | No. of Response |  |
|   | Strongly Disagree                            | 0               |  |
|   | Disagree                                     | 0               |  |
|   | Neutral                                      | 5               |  |
|   | Agree                                        | 50              |  |
|   | Strong <mark>l</mark> y Agree                | 154             |  |