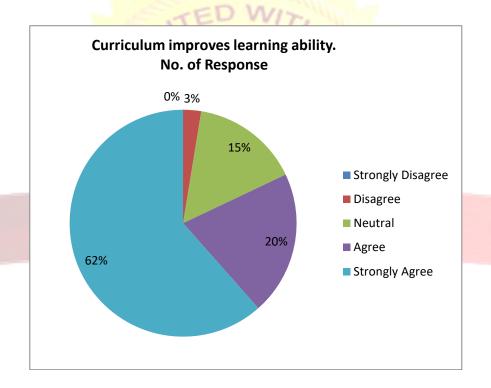

Dr.H.D.Patil

DIRECTOR

| D | Curriculum improves learning ability |                 |
|---|--------------------------------------|-----------------|
|   | Response                             | No. of Response |
|   | Strongly Disagree                    | 0               |
|   | Disagree                             | 1               |
|   | Neutral                              | 6               |
|   | Agree                                | 8               |
|   | Strongly Agree                       | 24              |